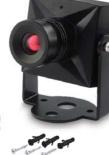

## **DIY Security Cam™**

We've added value to one of the world's most popular security cameras with **BONUS** wide angle lens!

The Swann DIY (Do-It-Yourself) Security Cam is the simple low cost solution to DIY home and business surveillance. With clear color images and sound - you can keep an eye on your home or office by simply connecting the Swann DIY Security Cam to your DVR, VCR, TV or Swann security monitor for convenient monitoring or recording.

Featuring a built-in microphone and tough metal the Swann DIY Security Cam is also lightweight and tiny in size making it ideal for all security purposes!

Now with added value of a **BONUS** wide angle lens.

### **Video**

Image Sensor 1/3" CMOS Video Quality 380 TV Lines

Number of Effective Pixels 510 x 492 (NTSC), 628 x 582 (PAL)

Minimum Illumination < 3 Lux
Day/Night Mode Day only
White Balance Automatic
Signal / Noise Ratio >50dB

Electronic Shutter 1/60 - 1/100,000 NTSC

1/50 - 1/100,000 PAL

Gain Control Automatic

Backlight Compensation Yes
Wide Dynamic Range No
Lens 6mm
Viewing Angle 35°

#### **Audio**

Microphone Yes Audio Range 9ft / 3m

### General

Indoor / Outdoor Indoor
Operating Power 8 - 12V DC

Operating Temperature -4°F ~ 122°F / -20°C ~ 50°C

Body Construction Aluminum

Dimensions

Camera & Stand .5" x 1.2" x 1.2" / 38mm x 31mm x 31mm

Weight Camera & Stand 0.7oz / 20g Cable Length 16ft / 5m